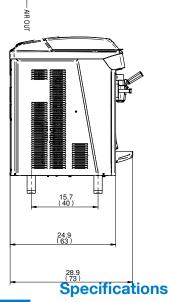

# **161 T** G SP

|            | A                                                                                                                                                                                                                                                                                                                                                                                                                                                                                                                                                                                                                                                                                                                                                                                                                                                                                                                                                                                                                                                                                                                                                                                                                                                                                                                                                                                                                                                                                                                                                                                                                                                                                                                                                                                                                                                                                                                                                                                                                                                                                                                              | 111    |
|------------|--------------------------------------------------------------------------------------------------------------------------------------------------------------------------------------------------------------------------------------------------------------------------------------------------------------------------------------------------------------------------------------------------------------------------------------------------------------------------------------------------------------------------------------------------------------------------------------------------------------------------------------------------------------------------------------------------------------------------------------------------------------------------------------------------------------------------------------------------------------------------------------------------------------------------------------------------------------------------------------------------------------------------------------------------------------------------------------------------------------------------------------------------------------------------------------------------------------------------------------------------------------------------------------------------------------------------------------------------------------------------------------------------------------------------------------------------------------------------------------------------------------------------------------------------------------------------------------------------------------------------------------------------------------------------------------------------------------------------------------------------------------------------------------------------------------------------------------------------------------------------------------------------------------------------------------------------------------------------------------------------------------------------------------------------------------------------------------------------------------------------------|--------|
| Weights    | lbs.                                                                                                                                                                                                                                                                                                                                                                                                                                                                                                                                                                                                                                                                                                                                                                                                                                                                                                                                                                                                                                                                                                                                                                                                                                                                                                                                                                                                                                                                                                                                                                                                                                                                                                                                                                                                                                                                                                                                                                                                                                                                                                                           | kgs.   |
| Net        | 210                                                                                                                                                                                                                                                                                                                                                                                                                                                                                                                                                                                                                                                                                                                                                                                                                                                                                                                                                                                                                                                                                                                                                                                                                                                                                                                                                                                                                                                                                                                                                                                                                                                                                                                                                                                                                                                                                                                                                                                                                                                                                                                            | 95     |
| Crated     | 234                                                                                                                                                                                                                                                                                                                                                                                                                                                                                                                                                                                                                                                                                                                                                                                                                                                                                                                                                                                                                                                                                                                                                                                                                                                                                                                                                                                                                                                                                                                                                                                                                                                                                                                                                                                                                                                                                                                                                                                                                                                                                                                            | 107    |
|            | cu. ft.                                                                                                                                                                                                                                                                                                                                                                                                                                                                                                                                                                                                                                                                                                                                                                                                                                                                                                                                                                                                                                                                                                                                                                                                                                                                                                                                                                                                                                                                                                                                                                                                                                                                                                                                                                                                                                                                                                                                                                                                                                                                                                                        | cu. m. |
| Volume     | 11.30                                                                                                                                                                                                                                                                                                                                                                                                                                                                                                                                                                                                                                                                                                                                                                                                                                                                                                                                                                                                                                                                                                                                                                                                                                                                                                                                                                                                                                                                                                                                                                                                                                                                                                                                                                                                                                                                                                                                                                                                                                                                                                                          | 0.32   |
| Dimensions | in.                                                                                                                                                                                                                                                                                                                                                                                                                                                                                                                                                                                                                                                                                                                                                                                                                                                                                                                                                                                                                                                                                                                                                                                                                                                                                                                                                                                                                                                                                                                                                                                                                                                                                                                                                                                                                                                                                                                                                                                                                                                                                                                            | cm.    |
| Width      | 12.6                                                                                                                                                                                                                                                                                                                                                                                                                                                                                                                                                                                                                                                                                                                                                                                                                                                                                                                                                                                                                                                                                                                                                                                                                                                                                                                                                                                                                                                                                                                                                                                                                                                                                                                                                                                                                                                                                                                                                                                                                                                                                                                           | 32     |
| Depth      | 24.9                                                                                                                                                                                                                                                                                                                                                                                                                                                                                                                                                                                                                                                                                                                                                                                                                                                                                                                                                                                                                                                                                                                                                                                                                                                                                                                                                                                                                                                                                                                                                                                                                                                                                                                                                                                                                                                                                                                                                                                                                                                                                                                           | 63     |
| Height     | 36.9                                                                                                                                                                                                                                                                                                                                                                                                                                                                                                                                                                                                                                                                                                                                                                                                                                                                                                                                                                                                                                                                                                                                                                                                                                                                                                                                                                                                                                                                                                                                                                                                                                                                                                                                                                                                                                                                                                                                                                                                                                                                                                                           | 94     |
|            | The state of the s |        |