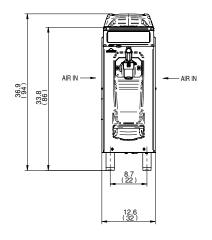

# **161 T** G SP

|            | A                                                                                                                                                                                                                                                                                                                                                                                                                                                                                                                                                                                                                                                                                                                                                                                                                                                                                                                                                                                                                                                                                                                                                                                                                                                                                                                                                                                                                                                                                                                                                                                                                                                                                                                                                                                                                                                                                                                                                                                                                                                                                                                              | 111    |
|------------|--------------------------------------------------------------------------------------------------------------------------------------------------------------------------------------------------------------------------------------------------------------------------------------------------------------------------------------------------------------------------------------------------------------------------------------------------------------------------------------------------------------------------------------------------------------------------------------------------------------------------------------------------------------------------------------------------------------------------------------------------------------------------------------------------------------------------------------------------------------------------------------------------------------------------------------------------------------------------------------------------------------------------------------------------------------------------------------------------------------------------------------------------------------------------------------------------------------------------------------------------------------------------------------------------------------------------------------------------------------------------------------------------------------------------------------------------------------------------------------------------------------------------------------------------------------------------------------------------------------------------------------------------------------------------------------------------------------------------------------------------------------------------------------------------------------------------------------------------------------------------------------------------------------------------------------------------------------------------------------------------------------------------------------------------------------------------------------------------------------------------------|--------|
| Weights    | lbs.                                                                                                                                                                                                                                                                                                                                                                                                                                                                                                                                                                                                                                                                                                                                                                                                                                                                                                                                                                                                                                                                                                                                                                                                                                                                                                                                                                                                                                                                                                                                                                                                                                                                                                                                                                                                                                                                                                                                                                                                                                                                                                                           | kgs.   |
| Net        | 210                                                                                                                                                                                                                                                                                                                                                                                                                                                                                                                                                                                                                                                                                                                                                                                                                                                                                                                                                                                                                                                                                                                                                                                                                                                                                                                                                                                                                                                                                                                                                                                                                                                                                                                                                                                                                                                                                                                                                                                                                                                                                                                            | 95     |
| Crated     | 234                                                                                                                                                                                                                                                                                                                                                                                                                                                                                                                                                                                                                                                                                                                                                                                                                                                                                                                                                                                                                                                                                                                                                                                                                                                                                                                                                                                                                                                                                                                                                                                                                                                                                                                                                                                                                                                                                                                                                                                                                                                                                                                            | 107    |
|            | cu. ft.                                                                                                                                                                                                                                                                                                                                                                                                                                                                                                                                                                                                                                                                                                                                                                                                                                                                                                                                                                                                                                                                                                                                                                                                                                                                                                                                                                                                                                                                                                                                                                                                                                                                                                                                                                                                                                                                                                                                                                                                                                                                                                                        | cu. m. |
| Volume     | 11.30                                                                                                                                                                                                                                                                                                                                                                                                                                                                                                                                                                                                                                                                                                                                                                                                                                                                                                                                                                                                                                                                                                                                                                                                                                                                                                                                                                                                                                                                                                                                                                                                                                                                                                                                                                                                                                                                                                                                                                                                                                                                                                                          | 0.32   |
| Dimensions | in.                                                                                                                                                                                                                                                                                                                                                                                                                                                                                                                                                                                                                                                                                                                                                                                                                                                                                                                                                                                                                                                                                                                                                                                                                                                                                                                                                                                                                                                                                                                                                                                                                                                                                                                                                                                                                                                                                                                                                                                                                                                                                                                            | cm.    |
| Width      | 12.6                                                                                                                                                                                                                                                                                                                                                                                                                                                                                                                                                                                                                                                                                                                                                                                                                                                                                                                                                                                                                                                                                                                                                                                                                                                                                                                                                                                                                                                                                                                                                                                                                                                                                                                                                                                                                                                                                                                                                                                                                                                                                                                           | 32     |
| Depth      | 24.9                                                                                                                                                                                                                                                                                                                                                                                                                                                                                                                                                                                                                                                                                                                                                                                                                                                                                                                                                                                                                                                                                                                                                                                                                                                                                                                                                                                                                                                                                                                                                                                                                                                                                                                                                                                                                                                                                                                                                                                                                                                                                                                           | 63     |
| Height     | 36.9                                                                                                                                                                                                                                                                                                                                                                                                                                                                                                                                                                                                                                                                                                                                                                                                                                                                                                                                                                                                                                                                                                                                                                                                                                                                                                                                                                                                                                                                                                                                                                                                                                                                                                                                                                                                                                                                                                                                                                                                                                                                                                                           | 94     |
|            | The state of the s |        |

### Air Cooled \*

Minimum clearance: 0" (0 cm) on both side panels and 1" (3 cm) from the rear panel for proper air circulation.