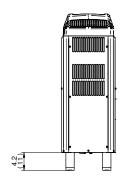

### Air Cooled \*

Minimum clearance: 0" (0 cm) on both side panels and 1" (3 cm) from the rear panel for proper air circulation.