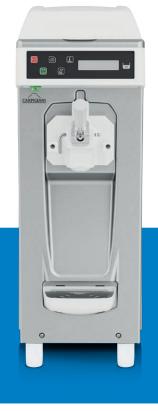

# **161 T** G SP

Compact Gravity-fed Soft Serve Model with Heat Treatment for Ice Cream, Sorbet, Frozen Yogurt, Custard, & Plant based recipes

**Savings** The 1.4 QT (1.35 L) Direct expansion cylinder optimizes the refrigeration process, speeding up freezing times and eliminating energy waste. Thanks to the rear chimney it is possible to optimize the installation space and place the machines side by side.